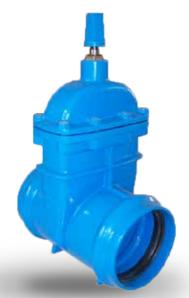

FABRICATION RANGE
RESILIENT SEAT GATE VALVE
PVC ENDS

## **GENERAL FEATURES:**

- Minimum head loss.
- Full bore.
- Repackable under pipeline pressure.
- 100% watertight.
- Bidirectional flow.
- Connection for PVC pipeline.
- Guided gate to ensure the correct sealing.
- Bolts protected against environmental conditions.
- WRAS certificate for drinking water.
- Max. working pressure 16 bar.
- Working temperature between -10°C and 90°C.