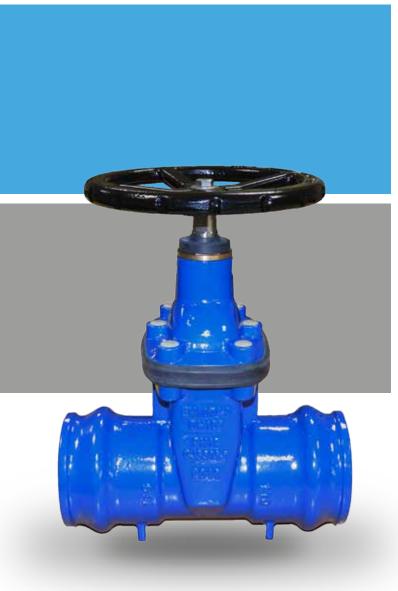

## **UTILIZATION:**

- Resilient seat gate valve for PVC pipelines, used for depuration and pumping of dirty waters, fire prevention systems, irrigation, industrial pipelines, etc.
- It has minimum head loss, and it is 100% watertight and full bore.

## **GENERAL FEATURES:**

- Minimum head loss.
- Full bore.
- Repackable under pipeline pressure.
- 100% watertight.
- Bidirectional flow.
- Connection for PVC pipeline.
- Guided gate to ensure the correct sealing.
- Bolts protected against environmental conditions.
- WRAS certificate for drinking water.
- Max. working pressure 16 bar.
- Working temperature between -10°C and 90°C.