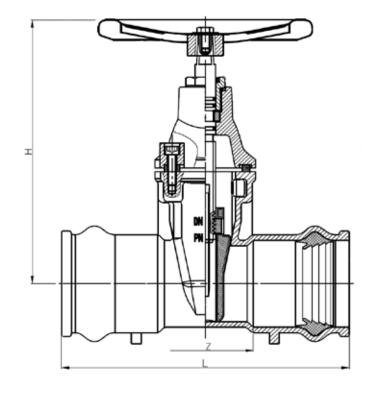

## **DIMENSIONES**

| DN      | Z   | L   | Н   | Weight<br>kg. |
|---------|-----|-----|-----|---------------|
| 50/63   | 85  | 250 | 220 | 8,0           |
| 65/75   | 90  | 269 | 250 | 9,5           |
| 80/90   | 99  | 298 | 280 | 12,0          |
| 100/110 | 114 | 326 | 325 | 16,0          |
| 125/125 | 110 | 330 | 365 | 26,0          |
| 150/160 | 140 | 390 | 405 | 30,0          |
| 200/200 | 150 | 422 | 500 | 44,0          |
| 250/250 | 160 | 473 | 595 | 70,0          |
| 300/315 | 180 | 541 | 680 | 110,0         |

The images and drawings are non contractual.

The spectifications of the shown products could vary without previous notice.

| DES | DESCRIPTION        |                 |  |  |
|-----|--------------------|-----------------|--|--|
| 1   | BODY               | GJS500          |  |  |
| 2   | PVC RETAINER       | EPDM            |  |  |
| 3   | GATE               | GJS500+EPDM/NBR |  |  |
| 4   | NUT                | BRASS           |  |  |
| 5   | SHAFT              | AISI 420        |  |  |
| 6   | O-RING             | EPDM            |  |  |
| 7   | BONNET             | GJS500          |  |  |
| 8   | CAP                | BRONZE          |  |  |
| 9   | O-RING             | EPDM            |  |  |
| 10  | BODY-BONNET GASKET | EPDM            |  |  |
| 11  | GLAND              | BRASS           |  |  |
| 12  | GASKET             | NBR             |  |  |
|     | BOLTS              | A2              |  |  |
|     | PAINTING RAL 5015  | Epoxi 250 μm    |  |  |