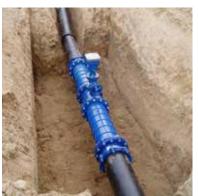

## **UTILIZATION:**

- Resilient seat gate valve for PVC pipelines, used for depuration and pumping of dirty waters, fire prevention systems, irrigation, industrial pipelines, etc.
- It has minimum head loss, and it is 100% watertight and full bore.

## **GENERAL FEATURES:**

- Minimum head loss.
- Full bore.
- Repackable under pipeline pressure.
- 100% watertight.
- Bidirectional flow.
- Connection for PVC pipeline.
- Guided gate to ensure the correct sealing.
- Bolts protected against environmental conditions.
- WRAS certificate for drinking water.
- Max. working pressure 16 bar.
- Working temperature between -10°C and 90°C.