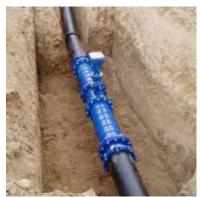

## **UTILIZATION:**

- Resilient seat gate valve for PVC pipelines, used for depuration and pumping of dirty waters, fire prevention systems, irrigation, industrial pipelines, etc.
- It has minimum head loss, and it is 100% watertight and full bore.

## **GENERAL FEATURES:**

- Minimum head loss.
- Full bore.
- Repackable under pipeline pressure.
- 100% watertight.
- Bidirectional flow.
- Connection for PVC pipeline.
- Guided gate to ensure the correct sealing.
- Bolts protected against environmental conditions.
- WRAS certificate for drinking water.
- Max. working pressure 16 bar.
- Working temperature between -10°C and 90°C.