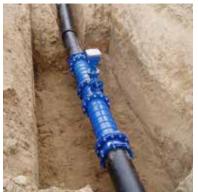

## **UTILIZATION:**

- Resilient seat gate valve for PVC pipelines, used for depuration and pumping of dirty waters, fire prevention systems, irrigation, industrial pipelines, etc.
- It has minimum head loss, and it is 100% watertight and full bore.