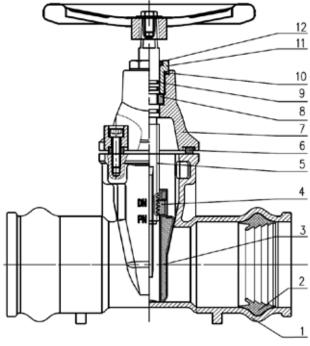

The images and drawings are non contractual.

The spectifications of the shown products could vary without previous notice.

| DES | DESCRIPTION        |                 |  |  |
|-----|--------------------|-----------------|--|--|
| 1   | BODY               | GJS500          |  |  |
| 2   | PVC RETAINER       | EPDM            |  |  |
| 3   | GATE               | GJS500+EPDM/NBR |  |  |
| 4   | NUT                | BRASS           |  |  |
| 5   | SHAFT              | AISI 420        |  |  |
| 6   | O-RING             | EPDM            |  |  |
| 7   | BONNET             | GJS500          |  |  |
| 8   | CAP                | BRONZE          |  |  |
| 9   | O-RING             | EPDM            |  |  |
| 10  | BODY-BONNET GASKET | EPDM            |  |  |
| 11  | GLAND              | BRASS           |  |  |
| 12  | GASKET             | NBR             |  |  |
|     | BOLTS              | A2              |  |  |
|     | PAINTING RAL 5015  | Epoxi 250 μm    |  |  |